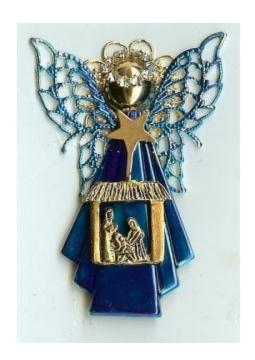

Cost \$20.00

This ornament is 2 1/2 inches high. We have ordered them in blue as shown, but also in pink and silver.

Listen to "Hope, Healing & Help" every Saturday from 11:00 til noon Pacific Time on KFIA 710AM Sacramento or www.kfia.com. Can't listen in at that time? All of their programs are available to listen to on their website, www.hopehealinghelp.com.