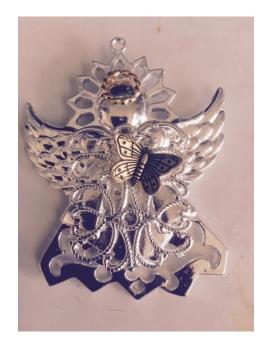

# We are happy to present our newest fund raiser Rosemary's Angels

We sold these at the Candle Lighting. We still have some and will take orders if we sell out.

This angel is about 2 inches tall with a wing span of  $1\frac{1}{2}$  inches. It is all silver except for the pearl head and gold halo.

Can be purchased with bail, pin, or visor clip.

Cost \$15.00

The Christmas ornament is molded and plated. A ribbon is put through the hole at top of the angel (bail) so it can be hung on the tree. I added the butterfly because of your organization symbol. This ornament is about 3 inches tall, wing span about 2 1/4, all silver except for the gold butterfly and halo. The ornament is heavier that the angel pins. Also a name can be engraved on the back of the angel ornament.