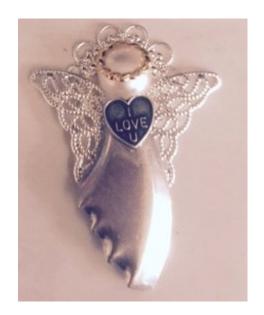

# We are happy to present our newest fund raiser Rosemary's Angels

We sold these at the Candle Lighting. We still have some and will take orders if we sell out.

This angel is about 2 inches tall with a wing span of  $1\frac{1}{2}$  inches. It is all silver except for the pearl head and gold halo.

Can be purchased with bail, pin, or visor clip.

Cost \$15.00

The Christmas ornament is molded and plated. A ribbon is put through the hole at top of the angel (bail) so it can be hung on the tree. I added the butterfly because of your organization symbol. This ornament is about 3 inches tall, wing span about 2 1/4, all silver except for the gold butterfly and halo. The ornament is heavier that the angel pins. Also a name can be engraved on the back of the angel ornament.