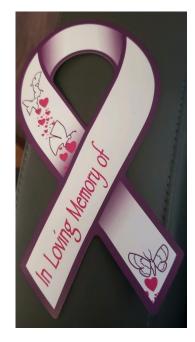

The cost is now \$10.00

These magnetic ribbons are approximately 5 or 6 inches. You write your child's name on it with permanent ink and then put it on your car (or whatever metal you choose).

The cost is now reduced from \$5.00 to \$3.00 or 2 for \$5.00