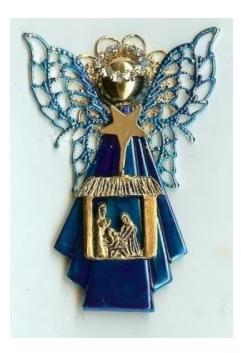

Can be purchased with bail, pin, or visor clip.

Cost \$15.00 Reduced to only \$10.00

This ornament is 2 1/2 inches high. We are out of the blue one shown, but we have one pink and 2 gold that are quite similar.