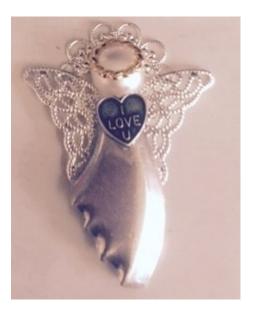

# We are happy to present our newest fund raiser **Rosemary's Angels**

We sold these at the Candle Lighting. We still have some and will take orders if we sell out.

This angel is about 2 inches tall with a wing span of 1  $\frac{1}{2}$  inches. It is all silver except for the pearl head and gold halo.

Can be purchased with bail, pin, or visor clip.

Cost \$15.00 Reduced to only \$10.00

This ornament is 2 1/2 inches high. We are out of the blue one shown, but we have one pink and 2 gold that are quite similar.